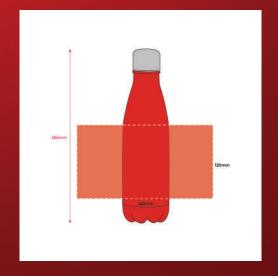

#### **Tech Specs**

Material: Double Walled Stainless Steel. Print Area: 222mm (W) x 120mm (H).

Product Size: 70mm (D) x 265mm (H) - Capacity 500ml.