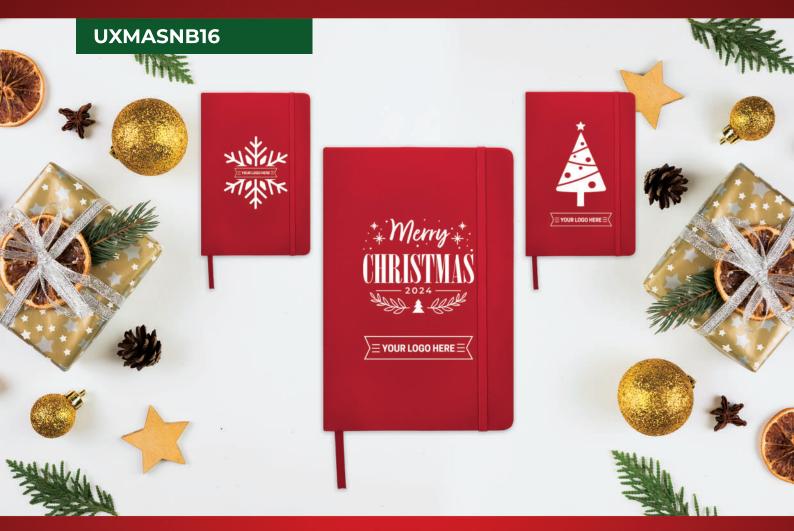

# **CHRISTMAS MALTA**

#### **Description**

The perfect accessory for Santa to jot down his lists in style!

A5 red notebook in soft PU features 100 lined pages, a red belly band & fabric bookmark. Choose from 3 festive designs -

Merry Christmas, Snowflake, or Christmas Tree Personalise with a 1-4 Spot or Full Colour print. UK Stock Printed in the UK.