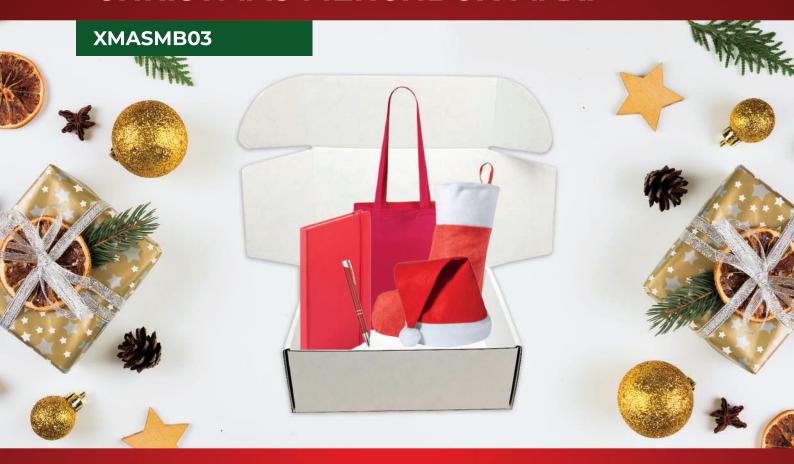

# **CHRISTMAS MERCHBOX MINI**

#### **Description**

Create lasting memories with our Christmas MerchBoxes.
With 4 sizes to choose from you're sure to create the perfect box for you & design something truly one-of-a-kind!

# **Tech Specs**

Box Sizes:Mini, Midi, Maxi and Ultra.

Box Colour: White Shred Colour: White