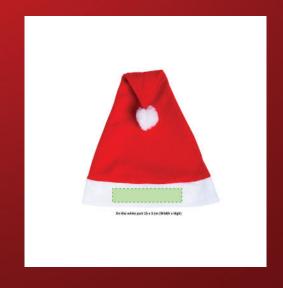

#### **Tech Specs**

Material: Polyester with White Trim
Print Area: 150mm(W) x 30mm(H)
Product Size: 300mm(W) x 430mm(H)