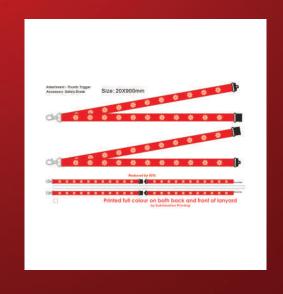

# **CHRISTMAS LANYARD**

#### **Description**

Get ready to sleigh this season!
This festive red 20mm lanyard
features a white snowflake
design on both sides.
Includes your choice of attachment
and free black safety break.

#### **Tech Specs**

Material: Flat Satin Polyester

Thickness: 0.65mm

Product Size: 20mm x 900mm