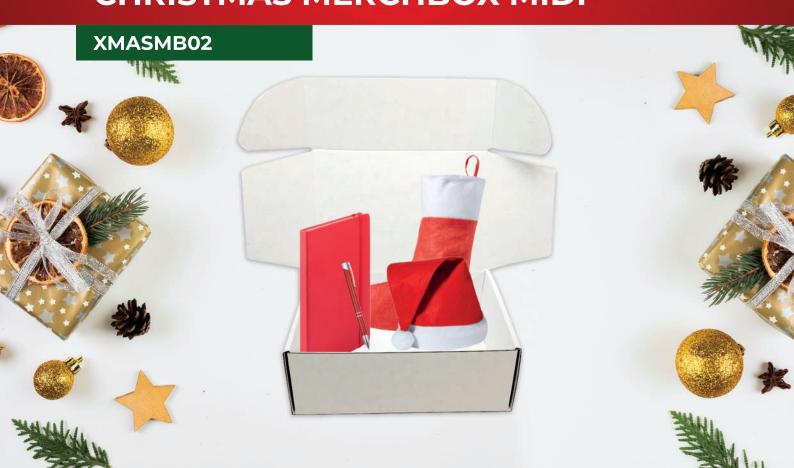

#### **Description**

Create lasting memories with our Christmas MerchBoxes.
With 4 sizes to choose from you're sure to create the perfect box for you & design something truly one-of-a-kind!

# **Tech Specs**

Box Sizes:Mini, Midi, Maxi and Ultra.

Box Colour: White Shred Colour: White

# **CHRISTMAS MERCHBOX MAXI**