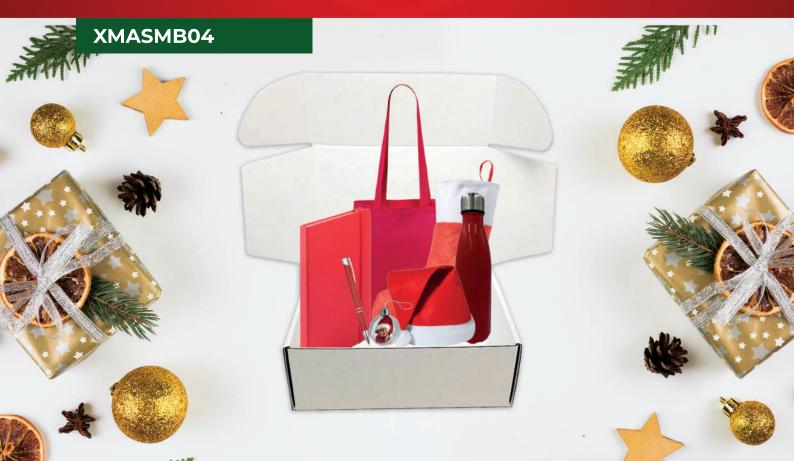

# **CHRISTMAS MERCHBOX MAXI**

#### **Description**

Create lasting memories with our Christmas MerchBoxes.
With 4 sizes to choose from you're sure to create the perfect box for you & design something truly one-of-a-kind!

# **Tech Specs**

Box Sizes:Mini, Midi, Maxi and Ultra.

Box Colour: White Shred Colour: White