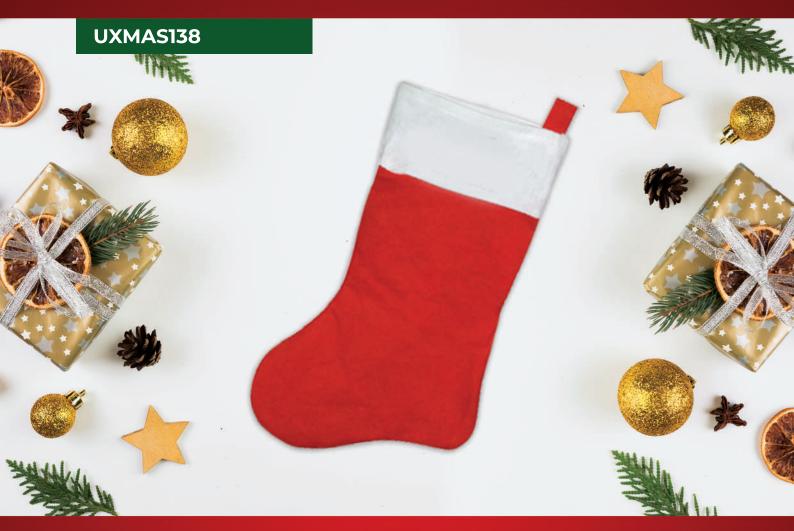

# **CHRISTMAS STOCKING**

#### **Description**

Get ready to sleigh this season with our Christmas stocking.
These stockings come in a festive red and white colour scheme with a handy hanging strap.
Personalise with a 1-4 Spot or Full Colour print on the trim.

#### **Tech Specs**

Material: Polyester with White Trim Print Area: 85mm (W) x 50mm (H). Product Size: 200mm x 320mm