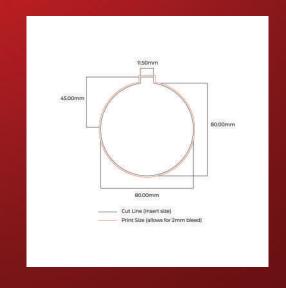

#### **Tech Specs**

Material: Plastic with Chrome Cap & Silver String

Print Area: 82mm x 82mm Product Size: 80mm x 80mm