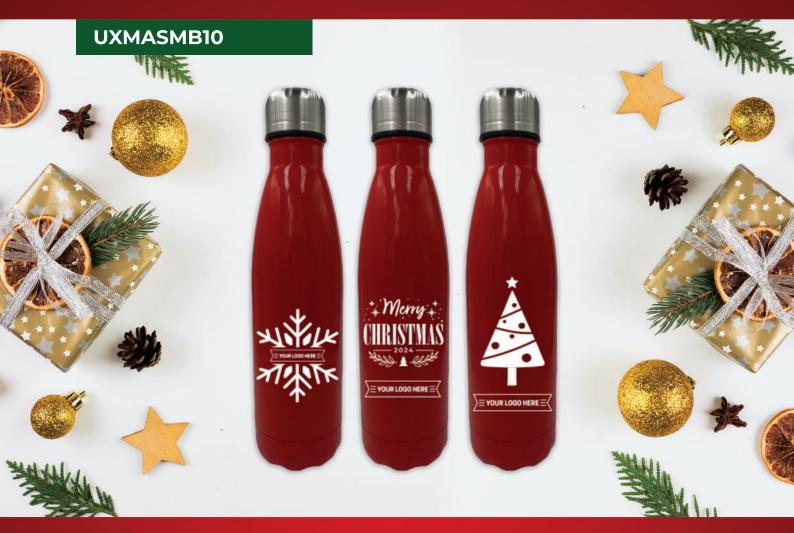

# **CHRISTMAS CAPELLA**

#### **Description**

Spread some festive cheer with every sip this season! 500ml double-walled stainless steel bottle, in a gloss red finish with a silver lid as standard or optional white. Choose from 3 festive designs -

Merry Christmas, Snowflake, or Christmas Tree 1-4 Spot or Full Colour Print. UK Stock Printed in the UK.

#### **Tech Specs**

Material: Double Walled Stainless Steel. Print Area: 222mm (W) x 120mm (H).

Product Size: 70mm (D) x 265mm (H) - Capacity 500ml.