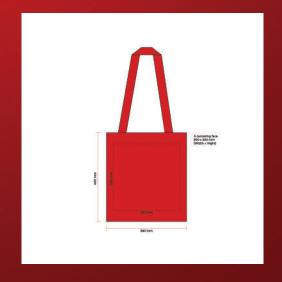

#### **Description**

Our Christmas Cotton Bag is perfect for spreading cheer and carrying all your gifts this season!

Made from 100% cotton in red with long 70cm reinforced handles capable of carrying up to 7kg!

#### **Tech Specs**

Material: 105g/m2 cotton with long reinforced handles

Print Area: 300mm (H) x 300mm (W).

Product Size: 360mm (W) x 400mm (H).