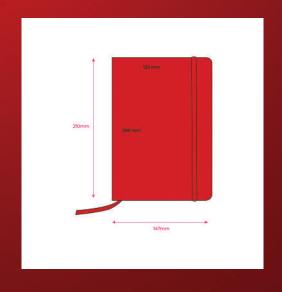

#### **Description**

The perfect accessory for Santa to jot down his lists in style!

A5 red notebook in soft PU features 100 lined pages, a red belly band & fabric bookmark. Choose from 3 festive designs -

#### **Tech Specs**

Material: PU and Paper with 100 lined pages

Print Area: 130 x 200mm

Product Size: 147mm (W) x 210mm (H) x 15mm (D)