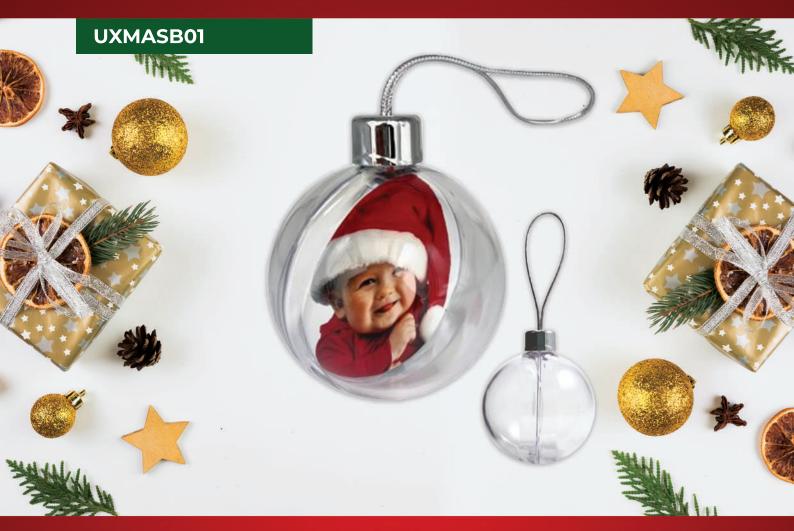

# **CHRISTMAS BAUBLE**

#### **Description**

Enhance your Christmas
decorations with our Christmas Bauble.
Personalise with a 1-4 Spot
or Full-colour print.
Printed in the UK, these can
be delivered in just 4 working days!

#### **Tech Specs**

Material: Plastic with Chrome Cap & Silver String

Print Area: 82mm x 82mm Product Size: 80mm x 80mm