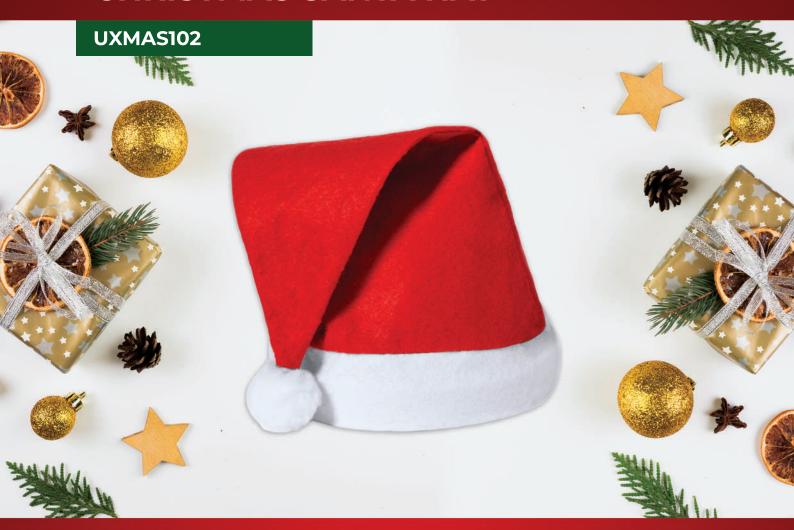

# **CHRISTMAS SANTA HAT**

#### **Description**

Get ahead of the game with our festive red one-size-fits-all Santa hats

Personalise with a 1-4 Spot or Full Colour print on the white trim.

Printed in the UK, these hats can be delivered in just 4 working days!