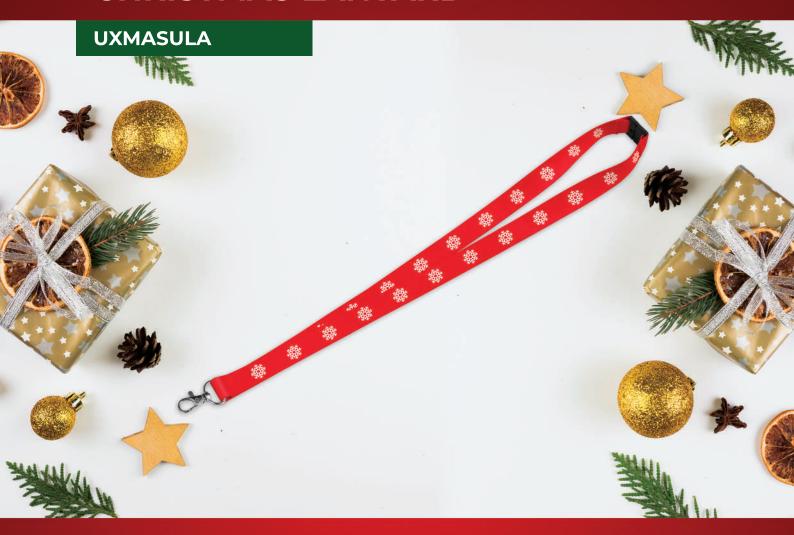

# **CHRISTMAS LANYARD**

#### **Description**

Get ready to sleigh this season!
This festive red 20mm lanyard
features a white snowflake
design on both sides.
Includes your choice of attachment
and free black safety break.

#### **Tech Specs**

Material: Flat Satin Polyester

Thickness: 0.65mm

Product Size: 20mm x 900mm