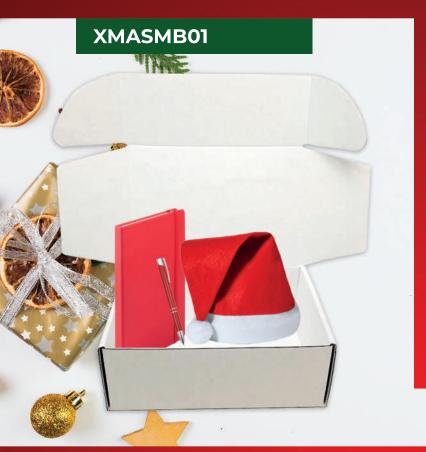

# **CHRISTMAS MERCHBOX MINI**

#### **Description**

Create lasting memories with our Christmas MerchBoxes.
With 4 sizes to choose from you're sure to create the perfect box for you & design something truly one-of-a-kind!

# **Tech Specs**

Box Sizes:Mini, Midi, Maxi and Ultra.

Box Colour: White Shred Colour: White