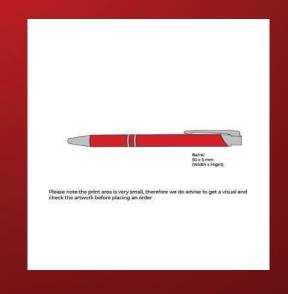

#### **Tech Specs**

Material: Aluminum with Blue Ink

Print Area: 50 x 5mm

Product Size: 13.9cm(H), 14 grams