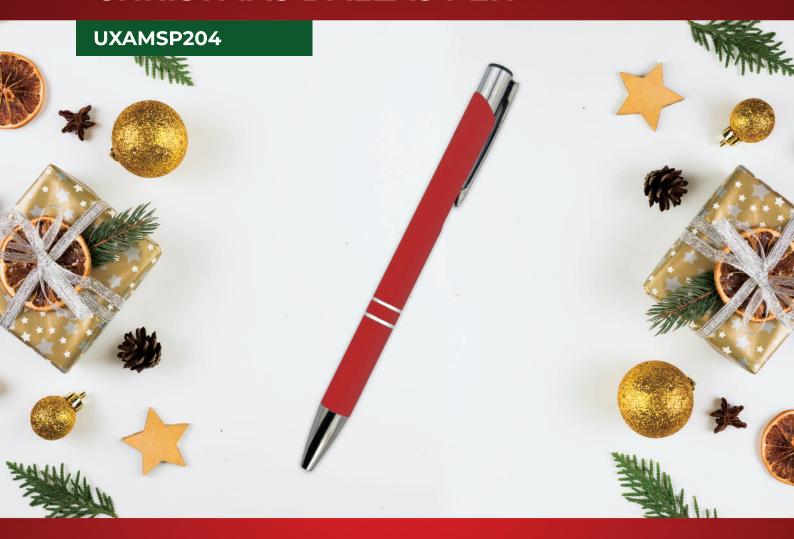

# **CHRISTMAS DALLAS PEN**

#### **Description**

The ultimate tool for Santa to keep track of his Naughty and Nice list!
This red pen features an aluminum body with a soft rubber touch.
Silver tip, clip & rings and comes with a blue jumbo cartridge.

Personalise with a 1-4 Spot or Full Colour print. UK Stock Printed in the UK.