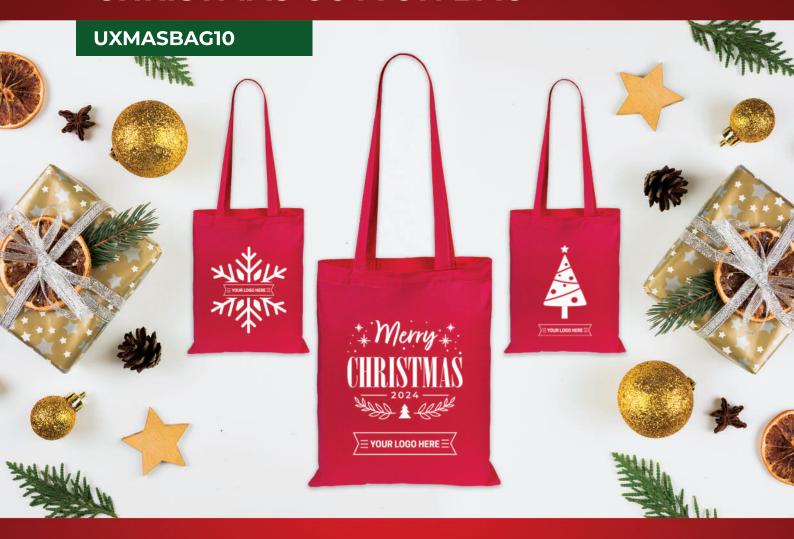

# **CHRISTMAS COTTON BAG**

#### **Description**

Our Christmas Cotton Bag is perfect for spreading cheer and carrying all your gifts this season!

Made from 100% cotton in red with long 70cm reinforced handles capable of carrying up to 7kg!

Choose from 3 festive designs -

Merry Christmas, Snowflake, or Christmas Tree 1-4 Spot or Full Colour print.

UK Stock Printed in the UK.